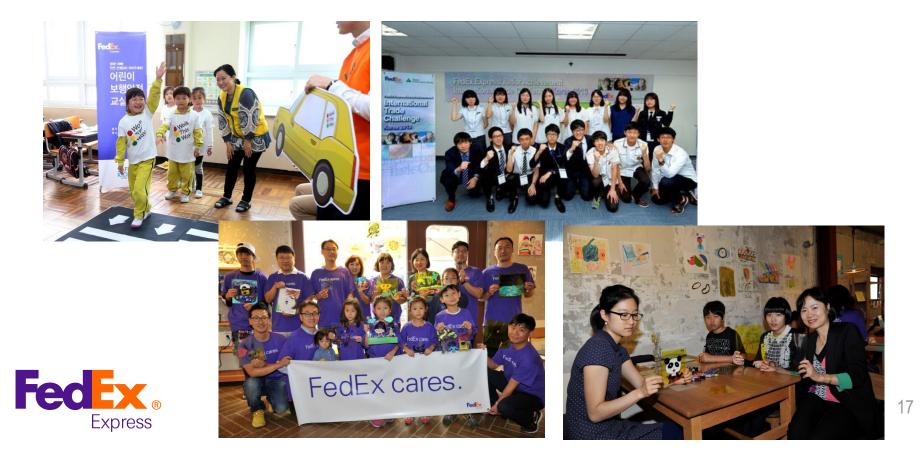

### FedEx Korea CSR Programs

- Safe Kids 'Walk-This-Way'
- Junior Achievement : FedEx-JA (ITC)
- FedEx Cares Week