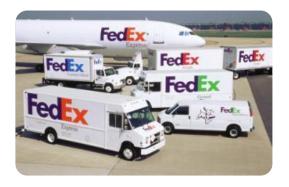

### FedEx Express Today

- World largest express transportation company
- More than 4.0 million packages daily
- More than 220 countries and territories
- 666 aircraft
- More than 160,000 employees
- More than 18,000 employees and contractors in Asia Pacific