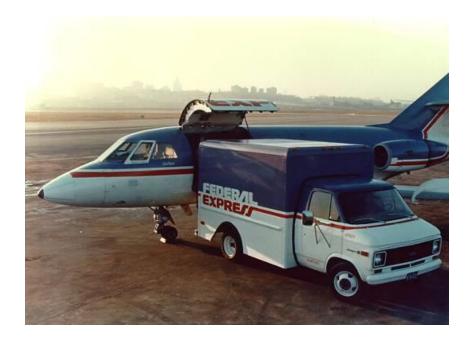

#### FedEx 1973

- Established: Apr.17, 1973
- Memphis, TN, US
- Hub-and-spoke system
- 186 packages
- 25 cities in US
- 14 falcon Jets
- 389 employees
- Early days are legendary