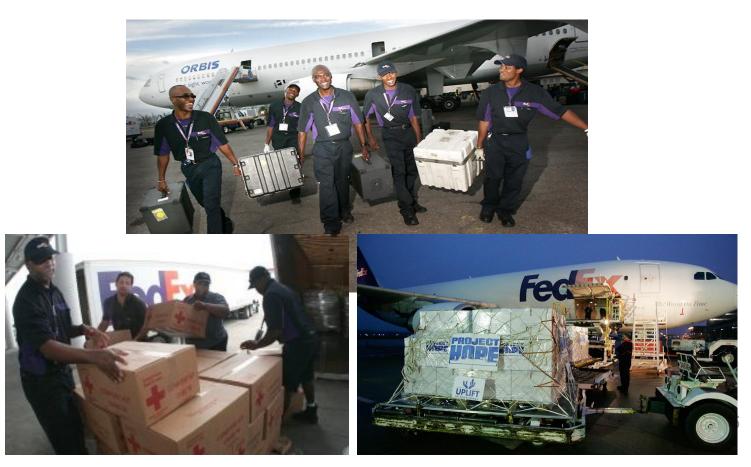

#### FedEx CSR Programs

- Children, Youth, Education, Culture
- Safe Kids, Junior Achievement, FedEx Cares Week, ORBIS International
- China Earthquake, Indonesia Tsunami, Philippines Typhoon Haiyan