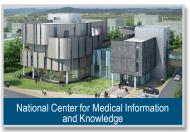

#### 2-2 Osong Bio-health Science Complex

#### **Osong Bio-health Science Complex**

Site area: 3.09 km²

Project term: 1997 ~ 2008

 Subjects agencies: Medicine, cosmetics, medical device, and

food/beverages

Number of occupants: 60 companies

\* 51 companies, among these occupants, accompany research center