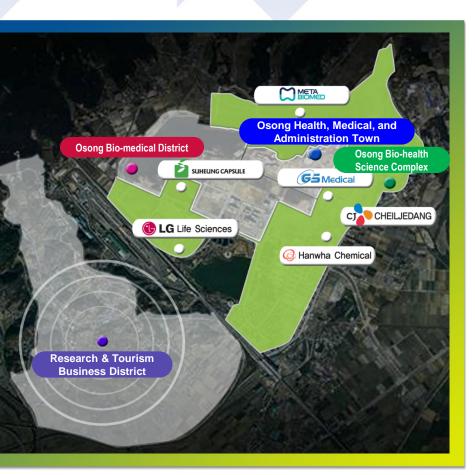

#### III. Research & Tourism-Business District Industries being attracted

- Transportation and logistic hub
- 2 Main infrastructures nearby Osong
  - Bio-medical District
  - Osong Bio-health Science Complex
  - Osong Health, Medical, and Administration Town
- Sejong Special Self-governing City, the new administrative capital

#### Main infrastructures nearby Osong

#### **Bio-medical District**

#### **Bio-medical District**

- Site area: 1.13km²
- Project term: 2009 ~ 2038
- Subjects agencies: Medical research & developers, state-of-the-art clinical test center, and research hospitals, etc.

#### 2-2 Osong Bio-health Science Complex

#### **Osong Bio-health Science Complex**

Site area: 3.09 km²

Project term: 1997 ~ 2008

 Subjects agencies: Medicine, cosmetics, medical device, and

food/beverages

Number of occupants: 60 companies

\* 51 companies, among these occupants, accompany research center

2-3 Osong Health, Medical, and Administration Town

#### Osong Health, Medical, and Administration Town

- Site area: 0.4 km²
- Occupied by 6 national healthcare organizations
   Ministry of Food & Drug Safety,
   National Institute of Food and Drug Safety
   Evaluation, Korea Centers for Disease
   Control and Prevention, Korea National
   Institutes of Health, Korea Human
   Resource Development Institute for Health
   & Welfare, and Korea Health Industry
   Development Institute
- Main functions: Pharmaceutical/medical devices licensing, disease research, and policy devalopment