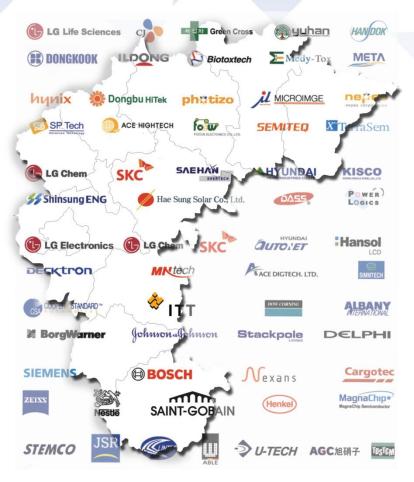

#### 1-3 Complete infrastructure

2

Many Korean, foreign global companies moved into

- 200 thousands workers are working for about 7,500 companies at 38 industrial districts including Osong Life Science Complex and Ochang Foreign Investment Complex
  - 231 foreign investment companies are operating actively, including W-Scope and Celgard, among them