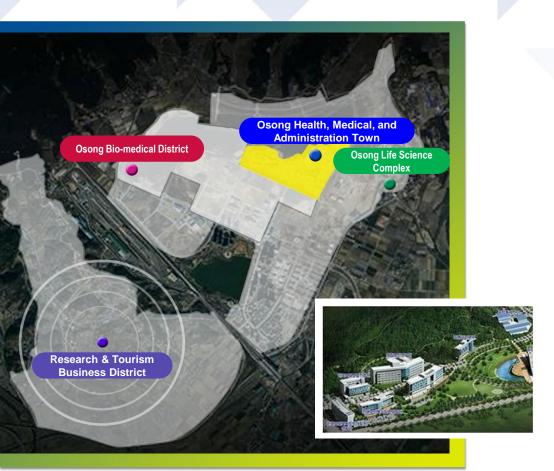

### Research & Tourism Business District

**Osong Research & Tourism Business District** 

- Bio Valley (4.41km²)
  - Bio-medical District: Cultivating global medical industry of next generation
  - Research & Tourism · Business District : Fusion industry of State-of-the-art companies · BIT
- Aero-Polis (0.47km²): Creating aviation maintenance complex
- Echo-Polis (4.20km²): Cultivating bio-leisure industry and electronic industry for automobile utilizing green energy

#### III. Research & Tourism-Business District Industries being attracted

- Transportation and logistic hub
- 2 Main infrastructures nearby Osong
  - Bio-medical District
  - Osong Bio-health Science Complex
  - Osong Health, Medical, and Administration Town
- Sejong Special Self-governing City, the new administrative capital