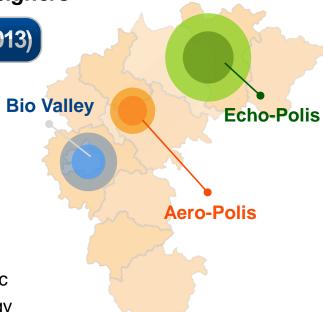

#### | . CBfez overview

Free economic zone is an area created by national government, considering managerial environment of investment companies and living circumstance of foreigners'

Cungbuk Free Economic Zone (designated in Jan. 2013)

- Bio Valley (4.41km²)
  - Bio-medical District: Cultivating global medical industry of next generation
  - Research & Tourism · Business District : Fusion industry of State-of-the-art companies · BIT
- Aero-Polis (0.47km²): Creating aviation maintenance complex
- Echo-Polis (4.20km²): Cultivating bio-leisure industry and electronic industry for automobile utilizing green energy