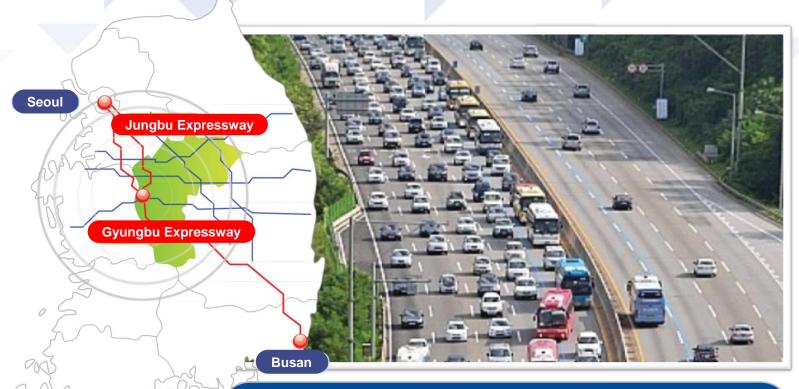

#### III. Research & Tourism-Business District Industries being attracted

- Transportation and logistic hub
- 2 Main infrastructures nearby Osong
  - Bio-medical District
  - Osong Bio-health Science Complex
  - Osong Health, Medical, and Administration Town
- Sejong Special Self-governing City, the new administrative capital

1

Transportation and logistic hub "Expressways"

7 expressways penetrate the city including Gyungbu, Jungbu, Jungbu-Naeryuk, and Dongseo

1

**Transportation and logistic hub "Airport"** 

2