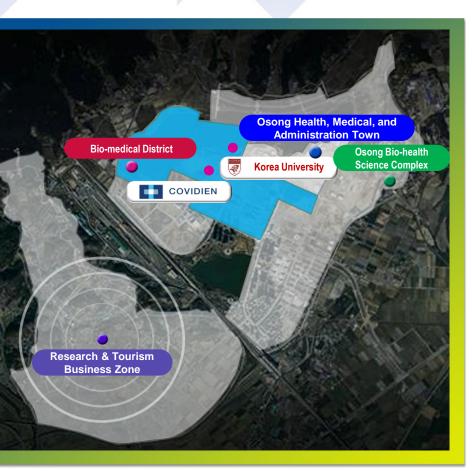

#### III. Research & Tourism-Business District Industries being attracted

- Transportation and logistic hub
- 2 Main infrastructures nearby Osong
  - Bio-medical District
  - Osong Bio-health Science Complex
  - Osong Health, Medical, and Administration Town
- Sejong Special Self-governing City, the new administrative capital

#### Main infrastructures nearby Osong

#### **Bio-medical District**

#### **Bio-medical District**

- Site area: 1.13km²
- Project term: 2009 ~ 2038
- Subjects agencies: Medical research & developers, state-of-the-art clinical test center, and research hospitals, etc.

#### 2-2 Osong Bio-health Science Complex

#### **Osong Bio-health Science Complex**

Site area: 3.09 km²

Project term: 1997 ~ 2008

 Subjects agencies: Medicine, cosmetics, medical device, and

food/beverages

Number of occupants: 60 companies

\* 51 companies, among these occupants, accompany research center

2-3 Osong Health, Medical, and Administration Town

#### Osong Health, Medical, and Administration Town

- Site area: 0.4 km²
- Occupied by 6 national healthcare organizations
   Ministry of Food & Drug Safety,
   National Institute of Food and Drug Safety
   Evaluation, Korea Centers for Disease
   Control and Prevention, Korea National
   Institutes of Health, Korea Human
   Resource Development Institute for Health
   & Welfare, and Korea Health Industry
   Development Institute
- Main functions: Pharmaceutical/medical devices licensing, disease research, and policy devalopment