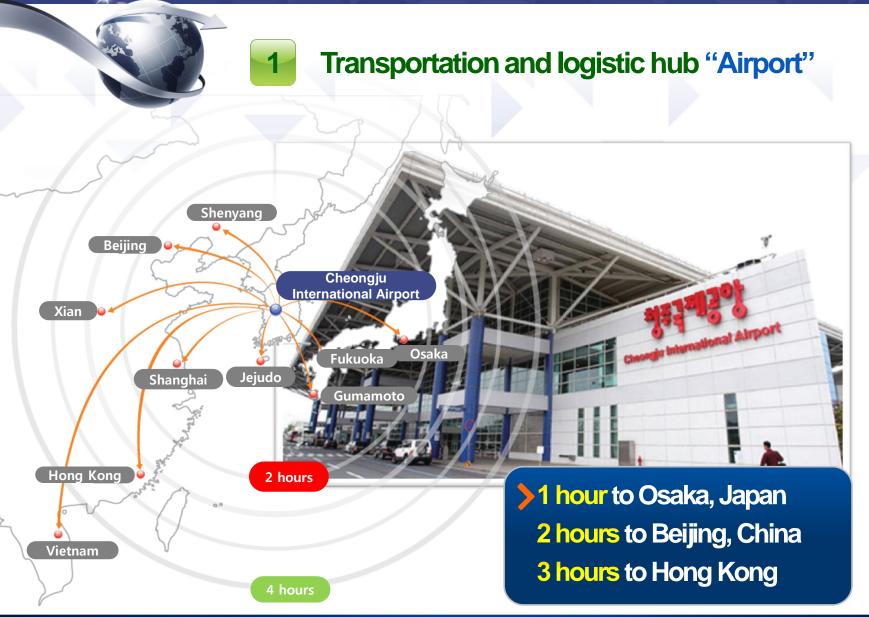

1

Transportation and logistic hub "Expressways"

7 expressways penetrate the city including Gyungbu, Jungbu, Jungbu-Naeryuk, and Dongseo

1

**Transportation and logistic hub "Airport"** 

2