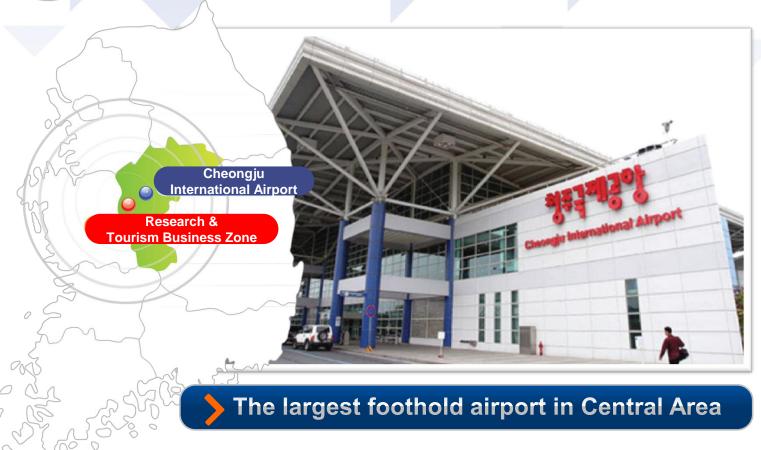

#### III. Research & Tourism-Business District Industries being attracted

- Transportation and logistic hub
- 2 Main infrastructures nearby Osong
  - Bio-medical District
  - Osong Bio-health Science Complex
  - Osong Health, Medical, and Administration Town
- Sejong Special Self-governing City, the new administrative capital

1

Transportation and logistic hub "Expressways"

7 expressways penetrate the city including Gyungbu, Jungbu, Jungbu-Naeryuk, and Dongseo

1

**Transportation and logistic hub "Airport"** 

2