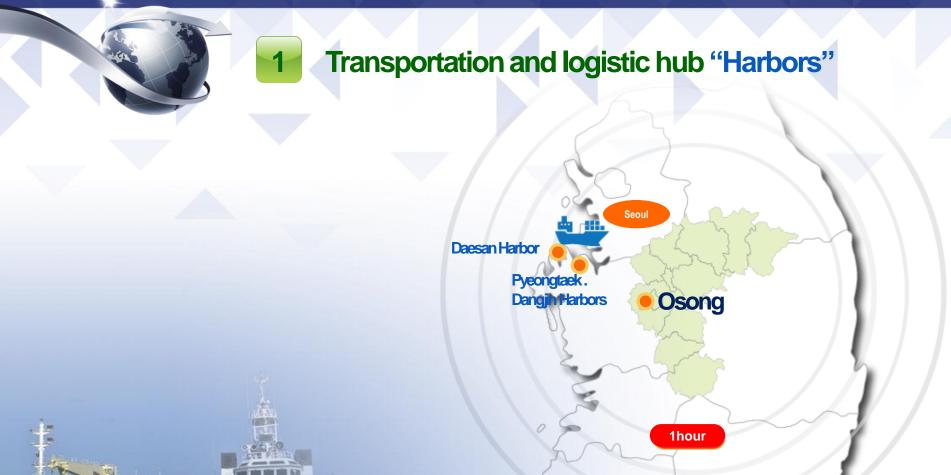

1

Transportation and logistic hub "Expressways"

7 expressways penetrate the city including Gyungbu, Jungbu, Jungbu-Naeryuk, and Dongseo

1

**Transportation and logistic hub "Airport"** 

2