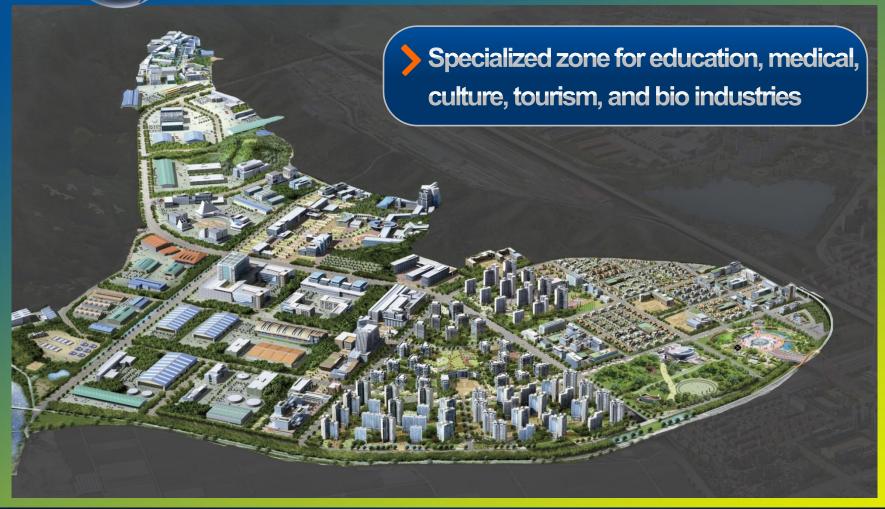

#### **Bio-medical District**

#### **Bio-medical District**

- Site area: 1.13km²
- Project term: 2009 ~ 2038
- Subjects agencies: Medical research & developers, state-of-the-art clinical test center, and research hospitals, etc.