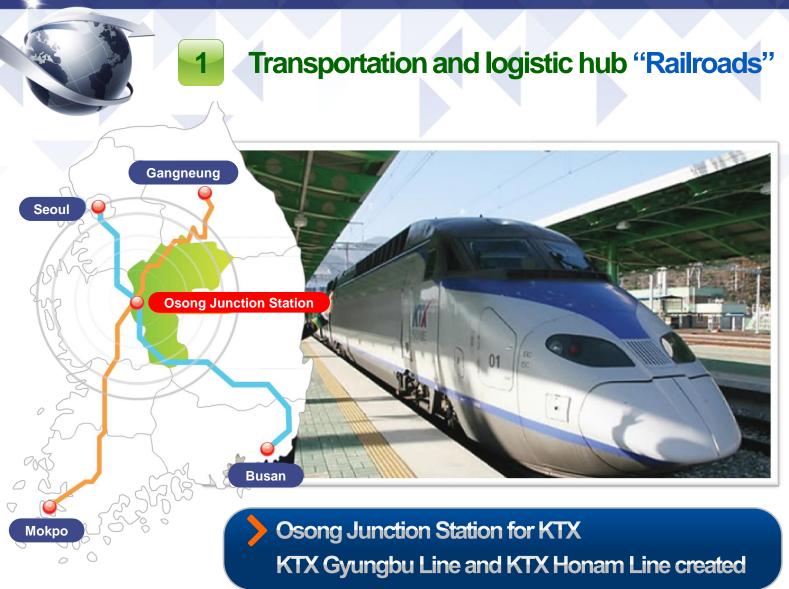

#### III. Research & Tourism-Business District Industries being attracted

- Transportation and logistic hub
- 2 Main infrastructures nearby Osong
  - Bio-medical District
  - Osong Bio-health Science Complex
  - Osong Health, Medical, and Administration Town
- Sejong Special Self-governing City, the new administrative capital

1

Transportation and logistic hub "Expressways"

7 expressways penetrate the city including Gyungbu, Jungbu, Jungbu-Naeryuk, and Dongseo

1

**Transportation and logistic hub "Airport"** 

2