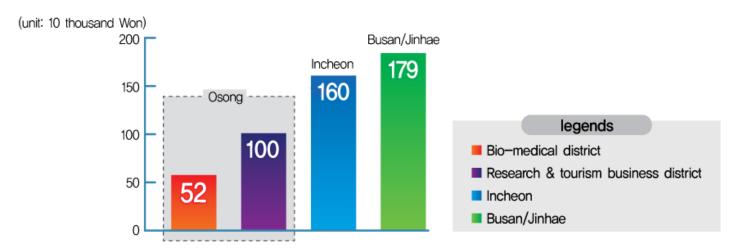

#### 1-2 Low parcel price

- Lower price of production site compared with other areas
- Minimized investment cost realized

Comparison of parcel prices for free economic zones (3,3m²)