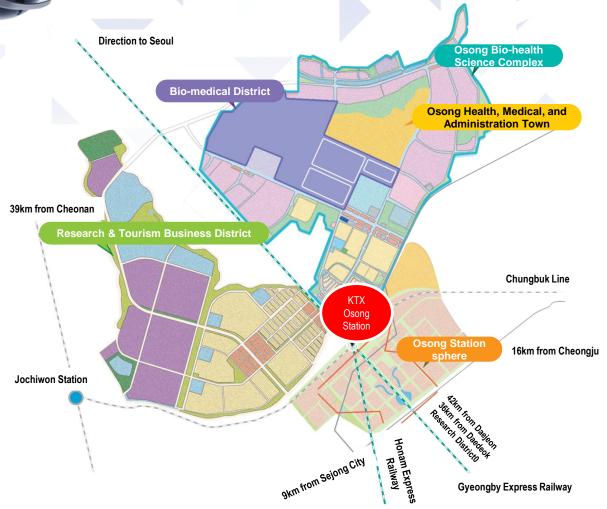

#### III. Research & Tourism-Business District Industries being attracted

- Transportation and logistic hub
- 2 Main infrastructures nearby Osong
  - Bio-medical District
  - Osong Bio-health Science Complex
  - Osong Health, Medical, and Administration Town
- Sejong Special Self-governing City, the new administrative capital

#### Main infrastructures nearby Osong

#### **Bio-medical District**

#### **Bio-medical District**

- Site area: 1.13km²
- Project term: 2009 ~ 2038
- Subjects agencies: Medical research & developers, state-of-the-art clinical test center, and research hospitals, etc.

#### 2-2 Osong Bio-health Science Complex

#### **Osong Bio-health Science Complex**

Site area: 3.09 km²

Project term: 1997 ~ 2008

 Subjects agencies: Medicine, cosmetics, medical device, and

food/beverages

Number of occupants: 60 companies

\* 51 companies, among these occupants, accompany research center

2-3 Osong Health, Medical, and Administration Town

#### Osong Health, Medical, and Administration Town

- Site area: 0.4 km²
- Occupied by 6 national healthcare organizations
   Ministry of Food & Drug Safety,
   National Institute of Food and Drug Safety
   Evaluation, Korea Centers for Disease
   Control and Prevention, Korea National
   Institutes of Health, Korea Human
   Resource Development Institute for Health
   & Welfare, and Korea Health Industry
   Development Institute
- Main functions: Pharmaceutical/medical devices licensing, disease research, and policy devalopment