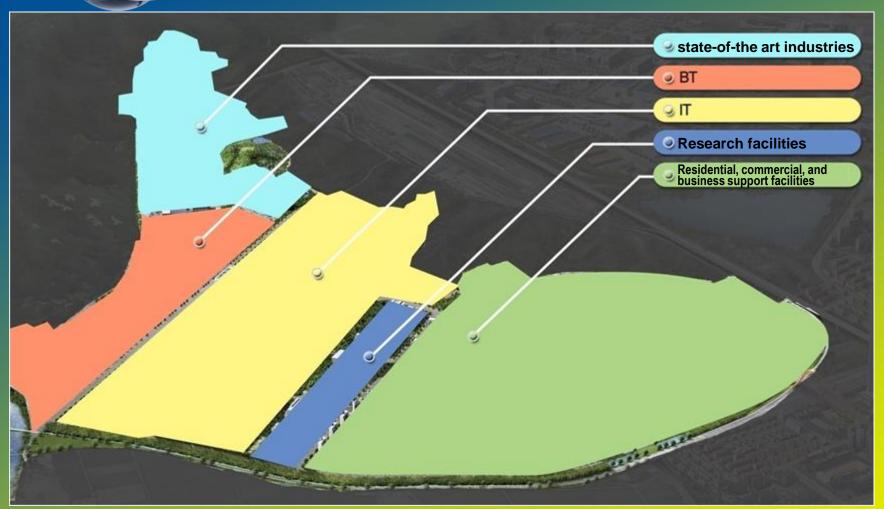

#### 11. Research & Tourism-Business District Basic Situation

#### III. Research & Tourism-Business District Industries being attracted

- Transportation and logistic hub
- 2 Main infrastructures nearby Osong
  - Bio-medical District
  - Osong Bio-health Science Complex
  - Osong Health, Medical, and Administration Town
- Sejong Special Self-governing City, the new administrative capital